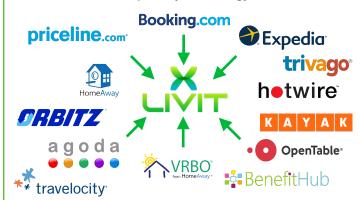

#### **GLOBAL SOCIAL CLUB**

In Over 200 Countries

- 4,000,000 Resorts/Hotels
- 1,000,000 HomeAway/VRB0
- OpenTable
- 200,000 Cruises
- · 322 Major Airlines
- 19 Rental Car Brands
- 5.000.000 + Activities
- **Exclusive Curated Experiences**
- And much more!

### WHOLESALE PRICING

**Proprietary Technology** 

And many more!